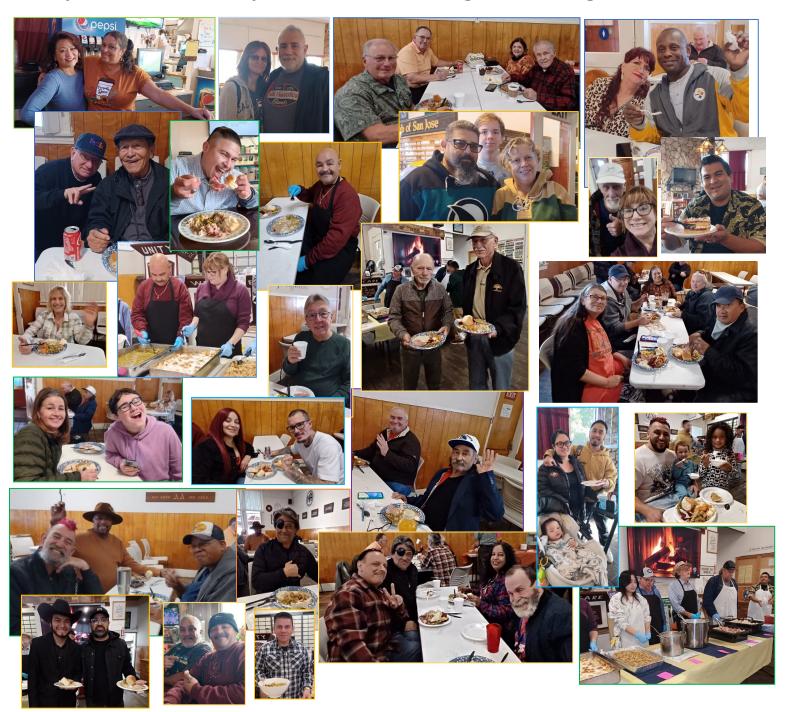

#### Thanksgiving Dinner at The Club

The Club proudly hosted it's annual Thanksgiving Dinner for the Community, Club Members, Friends and Families. Cheers to another successful year and a big THANK YOU to everyone that donated turkeys, hams, veggies, desserts and much much more, your time. Thank you to the Cooks, Regina and Angela. Great Job!