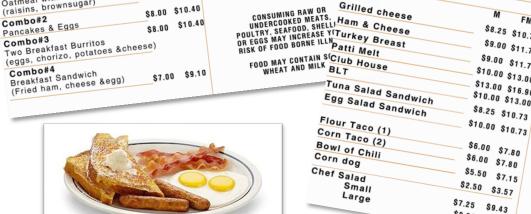

## the Alano Club of San Jose

\$3.57

BREAKFAST MENU:

Includes: Toast & Hashbrowns/ Country Potatoes coffee or Fountain drink 2 EGG BREAKFAST: FM FM \$6.83 2 Egg Breakfast Choice of: \$9.50 \$12.35 \$5.25 Bacon, Ham, Sausage, Chorizo 2 Stack \$7.48 \$5.75 \$9.75 o meat) \$7.50 \$8.13 2 e Has Har

| 2 eggs (no meat)                                                                              | 00                       | 3 Stack                              | \$6.25                        |
|-----------------------------------------------------------------------------------------------|--------------------------|--------------------------------------|-------------------------------|
| 2 eggs (no mee) Hashbrowns & toast Hamburger Steak& Eggs \$13.0                               | 00 \$14.90               | French toast                         |                               |
| HIMELE                                                                                        |                          | eine Orde                            | RS:                           |
| JUST Cheese  Veggie (bell peppers, onions, tomatoes, (bell peppers, onions)) \$1              | 0.50 \$13.               | Toast  Hashbrowns  Bacon, Ham, Sausa | \$2.75<br>\$3.25<br>ge \$3.75 |
| Suicide<br>(bell peppers, onions, tomatoes,<br>olives and mushrooms' Ham,<br>onisage & bacon) |                          | .90 Veggies                          | \$2.50                        |
| Combo#1  Coatmeal with the Works + toast                                                      | \$7.00 \$1<br>\$8.00 \$1 | 0.40 CONSUM!                         | NG RAW OR                     |

Combo#2

Did you see our coffee cards? Stop by the café and retrieve a coffee card when you buy a coffee and the 10<sup>th</sup> cup is on us!

Includes: Side & fountain drink or coffee Lunch & Dinner Menu SIDE ORDERS:

| \$3.57                                                                                                                                                                                                                                                                                                                                                                                                                                                                                                                                                                                                                                                                                                                                                                                                                                                                                                                                                                                                                                                                                                                                                                                                                                                                                                                                                                                                                                                                                                                                                                                                                                                                                                                                                                                                                                                                                                                                                                                                                                                                                                                         | THERS:                                   | ouiitain dring                   |                                |
|--------------------------------------------------------------------------------------------------------------------------------------------------------------------------------------------------------------------------------------------------------------------------------------------------------------------------------------------------------------------------------------------------------------------------------------------------------------------------------------------------------------------------------------------------------------------------------------------------------------------------------------------------------------------------------------------------------------------------------------------------------------------------------------------------------------------------------------------------------------------------------------------------------------------------------------------------------------------------------------------------------------------------------------------------------------------------------------------------------------------------------------------------------------------------------------------------------------------------------------------------------------------------------------------------------------------------------------------------------------------------------------------------------------------------------------------------------------------------------------------------------------------------------------------------------------------------------------------------------------------------------------------------------------------------------------------------------------------------------------------------------------------------------------------------------------------------------------------------------------------------------------------------------------------------------------------------------------------------------------------------------------------------------------------------------------------------------------------------------------------------------|------------------------------------------|----------------------------------|--------------------------------|
| \$4.2 Cheese Burger                                                                                                                                                                                                                                                                                                                                                                                                                                                                                                                                                                                                                                                                                                                                                                                                                                                                                                                                                                                                                                                                                                                                                                                                                                                                                                                                                                                                                                                                                                                                                                                                                                                                                                                                                                                                                                                                                                                                                                                                                                                                                                            | M .                                      | SIDE ORD                         | Coffee                         |
|                                                                                                                                                                                                                                                                                                                                                                                                                                                                                                                                                                                                                                                                                                                                                                                                                                                                                                                                                                                                                                                                                                                                                                                                                                                                                                                                                                                                                                                                                                                                                                                                                                                                                                                                                                                                                                                                                                                                                                                                                                                                                                                                |                                          | M<br>1.70                        |                                |
| \$4.?Double Cheese Bacon Cheese | Surger \$9.50 \$12<br>urger \$11.00 \$13 | Potato salad                     | M FM                           |
| \$3 Double Bacon Chec                                                                                                                                                                                                                                                                                                                                                                                                                                                                                                                                                                                                                                                                                                                                                                                                                                                                                                                                                                                                                                                                                                                                                                                                                                                                                                                                                                                                                                                                                                                                                                                                                                                                                                                                                                                                                                                                                                                                                                                                                                                                                                          | \$12.00 \$14<br>ese Burger \$13.25 \$17  | Macaroni Salad                   | \$3.50 \$4.55                  |
| SANDWHIC                                                                                                                                                                                                                                                                                                                                                                                                                                                                                                                                                                                                                                                                                                                                                                                                                                                                                                                                                                                                                                                                                                                                                                                                                                                                                                                                                                                                                                                                                                                                                                                                                                                                                                                                                                                                                                                                                                                                                                                                                                                                                                                       | HEO                                      | Green salad French Fries         | \$3.50 \$4.55<br>\$3.50 \$4.55 |
| Grilled choos                                                                                                                                                                                                                                                                                                                                                                                                                                                                                                                                                                                                                                                                                                                                                                                                                                                                                                                                                                                                                                                                                                                                                                                                                                                                                                                                                                                                                                                                                                                                                                                                                                                                                                                                                                                                                                                                                                                                                                                                                                                                                                                  | M                                        | Oneese Fries                     | \$4.50 \$5.85                  |
| Turks Cheese                                                                                                                                                                                                                                                                                                                                                                                                                                                                                                                                                                                                                                                                                                                                                                                                                                                                                                                                                                                                                                                                                                                                                                                                                                                                                                                                                                                                                                                                                                                                                                                                                                                                                                                                                                                                                                                                                                                                                                                                                                                                                                                   | \$8.25 \$10.73                           | Chili Cheese Fries<br>Boiled egg | \$6.00 \$7.80                  |
|                                                                                                                                                                                                                                                                                                                                                                                                                                                                                                                                                                                                                                                                                                                                                                                                                                                                                                                                                                                                                                                                                                                                                                                                                                                                                                                                                                                                                                                                                                                                                                                                                                                                                                                                                                                                                                                                                                                                                                                                                                                                                                                                | \$9.00 \$11.70                           | - egg                            | 00.07                          |
| Club House<br>BLT                                                                                                                                                                                                                                                                                                                                                                                                                                                                                                                                                                                                                                                                                                                                                                                                                                                                                                                                                                                                                                                                                                                                                                                                                                                                                                                                                                                                                                                                                                                                                                                                                                                                                                                                                                                                                                                                                                                                                                                                                                                                                                              | \$9.00 \$11.70<br>\$10.00 \$13.00        |                                  | \$1.50 \$1.95                  |
| una sa                                                                                                                                                                                                                                                                                                                                                                                                                                                                                                                                                                                                                                                                                                                                                                                                                                                                                                                                                                                                                                                                                                                                                                                                                                                                                                                                                                                                                                                                                                                                                                                                                                                                                                                                                                                                                                                                                                                                                                                                                                                                                                                         | \$13.00 \$15                             |                                  |                                |

\$13.00 \$16.90

\$10.00 \$13.00

\$8.50 \$11.05