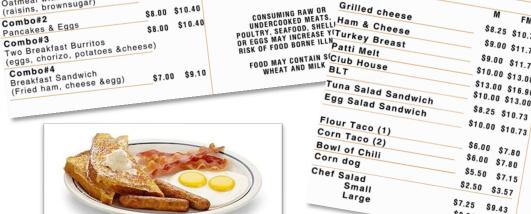

# the Alano Club of San Jose

\$3.57

BREAKFAST MENU:

Includes: Toast & Hashbrowns/ Country Potatoes coffee or Fountain drink 2 EGG BREAKFAST: FM FM \$6.83 2 Egg Breakfast Choice of: \$9.50 \$12.35 \$5.25 Bacon, Ham, Sausage, Chorizo 2 Stack \$7.48 \$5.75 \$9.75 o meat) \$7.50 \$8.13 2 e Has Har

| 2 eggs (no meat)                                                                              | 00                       | 3 Stack                              | \$6.25                        |
|-----------------------------------------------------------------------------------------------|--------------------------|--------------------------------------|-------------------------------|
| 2 eggs (no mee) Hashbrowns & toast Hamburger Steak& Eggs \$13.0                               | 00 \$14.90               | French toast                         |                               |
| HIMELE                                                                                        |                          | eine Orde                            | RS:                           |
| JUST Cheese  Veggie (bell peppers, onions, tomatoes, (bell peppers, onions)) \$1              | 0.50 \$13.               | Toast  Hashbrowns  Bacon, Ham, Sausa | \$2.75<br>\$3.25<br>ge \$3.75 |
| Suicide<br>(bell peppers, onions, tomatoes,<br>olives and mushrooms' Ham,<br>onisage & bacon) |                          | .90 Veggies                          | \$2.50                        |
| Combo#1  Coatmeal with the Works + toast                                                      | \$7.00 \$1<br>\$8.00 \$1 | 0.40 CONSUM!                         | NG RAW OR                     |

Combo#2

Did you see our coffee cards? Stop by the café and retrieve a coffee card when you buy a coffee and the 10<sup>th</sup> cup is on us!

Includes: Side & fountain drink or coffee Lunch & Dinner Menu SIDE ORDERS:

| \$3.57                                                                                                                                                                                                                                                                                                                                                                                                                                                                                                                                                                                                                                                                                                                                                                                                                                                                                                                                                                                                                                                                                                                                                                                                                                                                                                                                                                                                                                                                                                                                                                                                                                                                                                                                                                                                                                                                                                                                                                                                                                                                                                                         | THERS:                                   | ouiitain dring                   |                                |
|--------------------------------------------------------------------------------------------------------------------------------------------------------------------------------------------------------------------------------------------------------------------------------------------------------------------------------------------------------------------------------------------------------------------------------------------------------------------------------------------------------------------------------------------------------------------------------------------------------------------------------------------------------------------------------------------------------------------------------------------------------------------------------------------------------------------------------------------------------------------------------------------------------------------------------------------------------------------------------------------------------------------------------------------------------------------------------------------------------------------------------------------------------------------------------------------------------------------------------------------------------------------------------------------------------------------------------------------------------------------------------------------------------------------------------------------------------------------------------------------------------------------------------------------------------------------------------------------------------------------------------------------------------------------------------------------------------------------------------------------------------------------------------------------------------------------------------------------------------------------------------------------------------------------------------------------------------------------------------------------------------------------------------------------------------------------------------------------------------------------------------|------------------------------------------|----------------------------------|--------------------------------|
| \$4.2 Cheese Burger                                                                                                                                                                                                                                                                                                                                                                                                                                                                                                                                                                                                                                                                                                                                                                                                                                                                                                                                                                                                                                                                                                                                                                                                                                                                                                                                                                                                                                                                                                                                                                                                                                                                                                                                                                                                                                                                                                                                                                                                                                                                                                            | M .                                      | SIDE ORD                         | Coffee                         |
|                                                                                                                                                                                                                                                                                                                                                                                                                                                                                                                                                                                                                                                                                                                                                                                                                                                                                                                                                                                                                                                                                                                                                                                                                                                                                                                                                                                                                                                                                                                                                                                                                                                                                                                                                                                                                                                                                                                                                                                                                                                                                                                                |                                          | M<br>1.70                        |                                |
| \$4.?Double Cheese Bacon Cheese | Surger \$9.50 \$12<br>urger \$11.00 \$13 | Potato salad                     | M FM                           |
| \$3 Double Bacon Chec                                                                                                                                                                                                                                                                                                                                                                                                                                                                                                                                                                                                                                                                                                                                                                                                                                                                                                                                                                                                                                                                                                                                                                                                                                                                                                                                                                                                                                                                                                                                                                                                                                                                                                                                                                                                                                                                                                                                                                                                                                                                                                          | \$12.00 \$14<br>ese Burger \$13.25 \$17  | Macaroni Salad                   | \$3.50 \$4.55                  |
| SANDWHIC                                                                                                                                                                                                                                                                                                                                                                                                                                                                                                                                                                                                                                                                                                                                                                                                                                                                                                                                                                                                                                                                                                                                                                                                                                                                                                                                                                                                                                                                                                                                                                                                                                                                                                                                                                                                                                                                                                                                                                                                                                                                                                                       | HEO                                      | Green salad French Fries         | \$3.50 \$4.55<br>\$3.50 \$4.55 |
| Grilled choos                                                                                                                                                                                                                                                                                                                                                                                                                                                                                                                                                                                                                                                                                                                                                                                                                                                                                                                                                                                                                                                                                                                                                                                                                                                                                                                                                                                                                                                                                                                                                                                                                                                                                                                                                                                                                                                                                                                                                                                                                                                                                                                  | M                                        | Oneese Fries                     | \$4.50 \$5.85                  |
| Turks Cheese                                                                                                                                                                                                                                                                                                                                                                                                                                                                                                                                                                                                                                                                                                                                                                                                                                                                                                                                                                                                                                                                                                                                                                                                                                                                                                                                                                                                                                                                                                                                                                                                                                                                                                                                                                                                                                                                                                                                                                                                                                                                                                                   | \$8.25 \$10.73                           | Chili Cheese Fries<br>Boiled egg | \$6.00 \$7.80                  |
|                                                                                                                                                                                                                                                                                                                                                                                                                                                                                                                                                                                                                                                                                                                                                                                                                                                                                                                                                                                                                                                                                                                                                                                                                                                                                                                                                                                                                                                                                                                                                                                                                                                                                                                                                                                                                                                                                                                                                                                                                                                                                                                                | \$9.00 \$11.70                           | - egg                            | 00.07                          |
| Club House<br>BLT                                                                                                                                                                                                                                                                                                                                                                                                                                                                                                                                                                                                                                                                                                                                                                                                                                                                                                                                                                                                                                                                                                                                                                                                                                                                                                                                                                                                                                                                                                                                                                                                                                                                                                                                                                                                                                                                                                                                                                                                                                                                                                              | \$9.00 \$11.70<br>\$10.00 \$13.00        |                                  | \$1.50 \$1.95                  |
| una sa                                                                                                                                                                                                                                                                                                                                                                                                                                                                                                                                                                                                                                                                                                                                                                                                                                                                                                                                                                                                                                                                                                                                                                                                                                                                                                                                                                                                                                                                                                                                                                                                                                                                                                                                                                                                                                                                                                                                                                                                                                                                                                                         | \$13.00 \$15                             |                                  |                                |

\$13.00 \$16.90

\$10.00 \$13.00

\$8.50 \$11.05