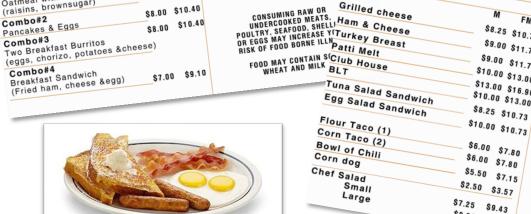

# the Alano Club of San Jose

\$3.57

BREAKFAST MENU:

Includes: Toast & Hashbrowns/ Country Potatoes coffee or Fountain drink 2 EGG BREAKFAST: FM FM \$6.83 2 Egg Breakfast Choice of: \$9.50 \$12.35 \$5.25 Bacon, Ham, Sausage, Chorizo 2 Stack \$7.48 \$5.75 \$9.75 o meat) \$7.50 \$8.13 2 e Has Har

| 2 eggs (no meat)                                                                              | 00                       | 3 Stack                                   | \$6.25                        |
|-----------------------------------------------------------------------------------------------|--------------------------|-------------------------------------------|-------------------------------|
| 2 eggs (no mee) Hashbrowns & toast Hamburger Steak& Eggs \$13.0                               | 00 \$14.90               | French toast                              | •                             |
| HIMELE                                                                                        |                          | eine Order                                | <b>S</b> :                    |
| JUST Cheese  Veggie (bell peppers, onions, tomatoes, (bell peppers, onions)) \$1              | 0.50 \$13.6              | Toast<br>Hashbrowns<br>Bacon, Ham, Sausag | \$2.75<br>\$3.25<br>se \$3.75 |
| Suicide<br>(bell peppers, onions, tomatoes,<br>olives and mushrooms' Ham,<br>onisage & bacon) |                          | Veggies                                   | \$2.50                        |
| Combo#1  Coatmeal with the Works + toast                                                      | \$7.00 \$9<br>\$8.00 \$1 | 0.40 CONSUMIN                             | G RAW OR                      |

Combo#2

Did you see our coffee cards? Stop by the café and retrieve a coffee card when you buy a coffee and the 10<sup>th</sup> cup is on us!

Includes: Side & fountain drink or coffee Lunch & Dinner Menu SIDE ORDERS:

| \$3.57                                                                                                                                                                                                                                                                                                                                                                                                                                                                                                                                                                                                                                                                                                                                                                                                                                                                                                                                                                                                                                                                                                                                                                                                                                                                                                                                                                                                                                                                                                                                                                                                                                                                                                                                                                                                                                                                                                                                                                                                                                                                                                                         | THERS:                                   | ouiitain dring                   |                                |
|--------------------------------------------------------------------------------------------------------------------------------------------------------------------------------------------------------------------------------------------------------------------------------------------------------------------------------------------------------------------------------------------------------------------------------------------------------------------------------------------------------------------------------------------------------------------------------------------------------------------------------------------------------------------------------------------------------------------------------------------------------------------------------------------------------------------------------------------------------------------------------------------------------------------------------------------------------------------------------------------------------------------------------------------------------------------------------------------------------------------------------------------------------------------------------------------------------------------------------------------------------------------------------------------------------------------------------------------------------------------------------------------------------------------------------------------------------------------------------------------------------------------------------------------------------------------------------------------------------------------------------------------------------------------------------------------------------------------------------------------------------------------------------------------------------------------------------------------------------------------------------------------------------------------------------------------------------------------------------------------------------------------------------------------------------------------------------------------------------------------------------|------------------------------------------|----------------------------------|--------------------------------|
| \$4.2 Cheese Burger                                                                                                                                                                                                                                                                                                                                                                                                                                                                                                                                                                                                                                                                                                                                                                                                                                                                                                                                                                                                                                                                                                                                                                                                                                                                                                                                                                                                                                                                                                                                                                                                                                                                                                                                                                                                                                                                                                                                                                                                                                                                                                            | M .                                      | SIDE ORD                         | Coffee                         |
|                                                                                                                                                                                                                                                                                                                                                                                                                                                                                                                                                                                                                                                                                                                                                                                                                                                                                                                                                                                                                                                                                                                                                                                                                                                                                                                                                                                                                                                                                                                                                                                                                                                                                                                                                                                                                                                                                                                                                                                                                                                                                                                                |                                          | M<br>1.70                        |                                |
| \$4.?Double Cheese Bacon Cheese | Surger \$9.50 \$12<br>urger \$11.00 \$13 | Potato salad                     | M FM                           |
| \$3 Double Bacon Chec                                                                                                                                                                                                                                                                                                                                                                                                                                                                                                                                                                                                                                                                                                                                                                                                                                                                                                                                                                                                                                                                                                                                                                                                                                                                                                                                                                                                                                                                                                                                                                                                                                                                                                                                                                                                                                                                                                                                                                                                                                                                                                          | \$12.00 \$14<br>ese Burger \$13.25 \$17  | Macaroni Salad                   | \$3.50 \$4.55                  |
| SANDWHIC                                                                                                                                                                                                                                                                                                                                                                                                                                                                                                                                                                                                                                                                                                                                                                                                                                                                                                                                                                                                                                                                                                                                                                                                                                                                                                                                                                                                                                                                                                                                                                                                                                                                                                                                                                                                                                                                                                                                                                                                                                                                                                                       | HEO                                      | Green salad French Fries         | \$3.50 \$4.55<br>\$3.50 \$4.55 |
| Grilled choos                                                                                                                                                                                                                                                                                                                                                                                                                                                                                                                                                                                                                                                                                                                                                                                                                                                                                                                                                                                                                                                                                                                                                                                                                                                                                                                                                                                                                                                                                                                                                                                                                                                                                                                                                                                                                                                                                                                                                                                                                                                                                                                  | M                                        | Oneese Fries                     | \$4.50 \$5.85                  |
| Turks Cheese                                                                                                                                                                                                                                                                                                                                                                                                                                                                                                                                                                                                                                                                                                                                                                                                                                                                                                                                                                                                                                                                                                                                                                                                                                                                                                                                                                                                                                                                                                                                                                                                                                                                                                                                                                                                                                                                                                                                                                                                                                                                                                                   | \$8.25 \$10.73                           | Chili Cheese Fries<br>Boiled egg | \$6.00 \$7.80                  |
|                                                                                                                                                                                                                                                                                                                                                                                                                                                                                                                                                                                                                                                                                                                                                                                                                                                                                                                                                                                                                                                                                                                                                                                                                                                                                                                                                                                                                                                                                                                                                                                                                                                                                                                                                                                                                                                                                                                                                                                                                                                                                                                                | \$9.00 \$11.70                           | - egg                            | 00.07                          |
| Club House<br>BLT                                                                                                                                                                                                                                                                                                                                                                                                                                                                                                                                                                                                                                                                                                                                                                                                                                                                                                                                                                                                                                                                                                                                                                                                                                                                                                                                                                                                                                                                                                                                                                                                                                                                                                                                                                                                                                                                                                                                                                                                                                                                                                              | \$9.00 \$11.70<br>\$10.00 \$13.00        |                                  | \$1.50 \$1.95                  |
| una sa                                                                                                                                                                                                                                                                                                                                                                                                                                                                                                                                                                                                                                                                                                                                                                                                                                                                                                                                                                                                                                                                                                                                                                                                                                                                                                                                                                                                                                                                                                                                                                                                                                                                                                                                                                                                                                                                                                                                                                                                                                                                                                                         | \$13.00 \$15                             |                                  |                                |

\$13.00 \$16.90

\$10.00 \$13.00

\$8.50 \$11.05